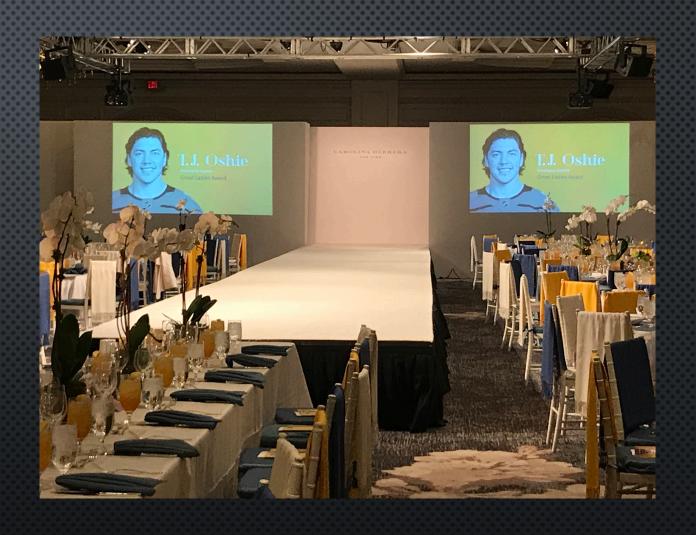

## **HOW CAN I INCORPORATE VIDEO?**

AT ADVANCED PRODUCTIONS WE CAN CUSTOM CREATE YOUR EVENT SETUP TO FIT YOUR NEEDS. SEAMLESSLY INTEGRATING TECHNOLOGY INTO YOUR EVENT SPACE IS OUR SPECIALTY. WE CAN BUILD SET WALLS AROUND SCREENS TO ENHANCE AND BE PART OF THE VIDEO OR JUST CONTRIBUTE TO THE BRANDING OR MESSAGE.