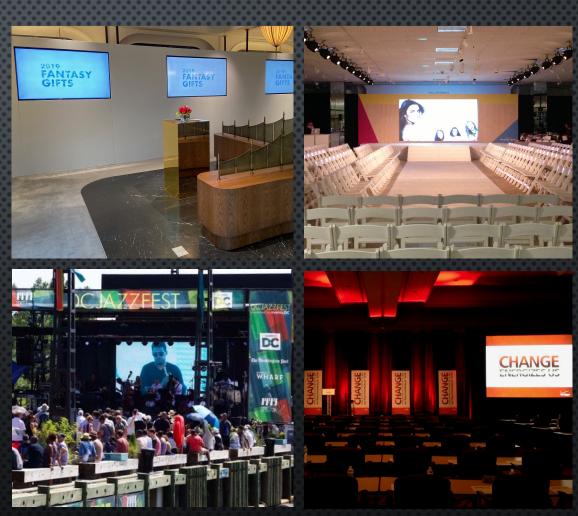

## WHAT TYPE VIDEO PROJECTION OR DISPLAY OPTIONS DOES ADVANCED PRODUCTIONS OFFER?

WE USE A VARIETY OF VIDEO DISPLAY AND/OR PROJECTION DEVICES DEPENDING ON THE SIZE OF THE AUDIENCE, THE NATURE OF THE CONTENT, AND OF COURSE THE EVENT SPACE. WE HAVE LED DISPLAYS 32"-70", PROJECTORS FROM 3,500-40,000 LUMENS AND LED WALLS THAT CAN BE BUILT TO WHATEVER SIZE IS NEEDED.

## **HOW CAN I INCORPORATE VIDEO?**

AT ADVANCED PRODUCTIONS WE CAN CUSTOM CREATE YOUR EVENT SETUP TO FIT YOUR NEEDS. SEAMLESSLY INTEGRATING TECHNOLOGY INTO YOUR EVENT SPACE IS OUR SPECIALTY. WE CAN BUILD SET WALLS AROUND SCREENS TO ENHANCE AND BE PART OF THE VIDEO OR JUST CONTRIBUTE TO THE BRANDING OR MESSAGE.