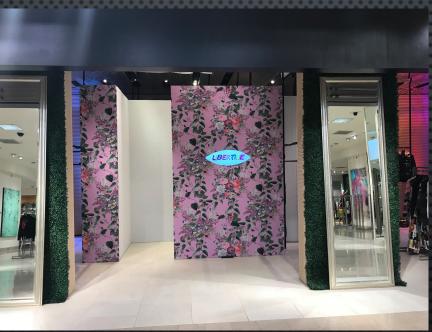

## **HOW CAN I INCORPORATE VIDEO?**

AT ADVANCED PRODUCTIONS WE CAN CUSTOM CREATE YOUR EVENT SETUP TO FIT YOUR NEEDS. SEAMLESSLY INTEGRATING TECHNOLOGY INTO YOUR EVENT SPACE IS OUR SPECIALTY. WE CAN BUILD SET WALLS AROUND SCREENS TO ENHANCE AND BE PART OF THE VIDEO OR JUST CONTRIBUTE TO THE BRANDING OR MESSAGE.

## WHAT TYPE VIDEO PROJECTION OR DISPLAY OPTIONS DOES ADVANCED PRODUCTIONS OFFER?

WE USE A VARIETY OF VIDEO DISPLAY AND/OR PROJECTION DEVICES DEPENDING ON THE SIZE OF THE AUDIENCE, THE NATURE OF THE CONTENT, AND OF COURSE THE EVENT SPACE. WE HAVE LED DISPLAYS 32"-70", PROJECTORS FROM 3,500-40,000 LUMENS AND LED WALLS THAT CAN BE BUILT TO WHATEVER SIZE IS NEEDED.